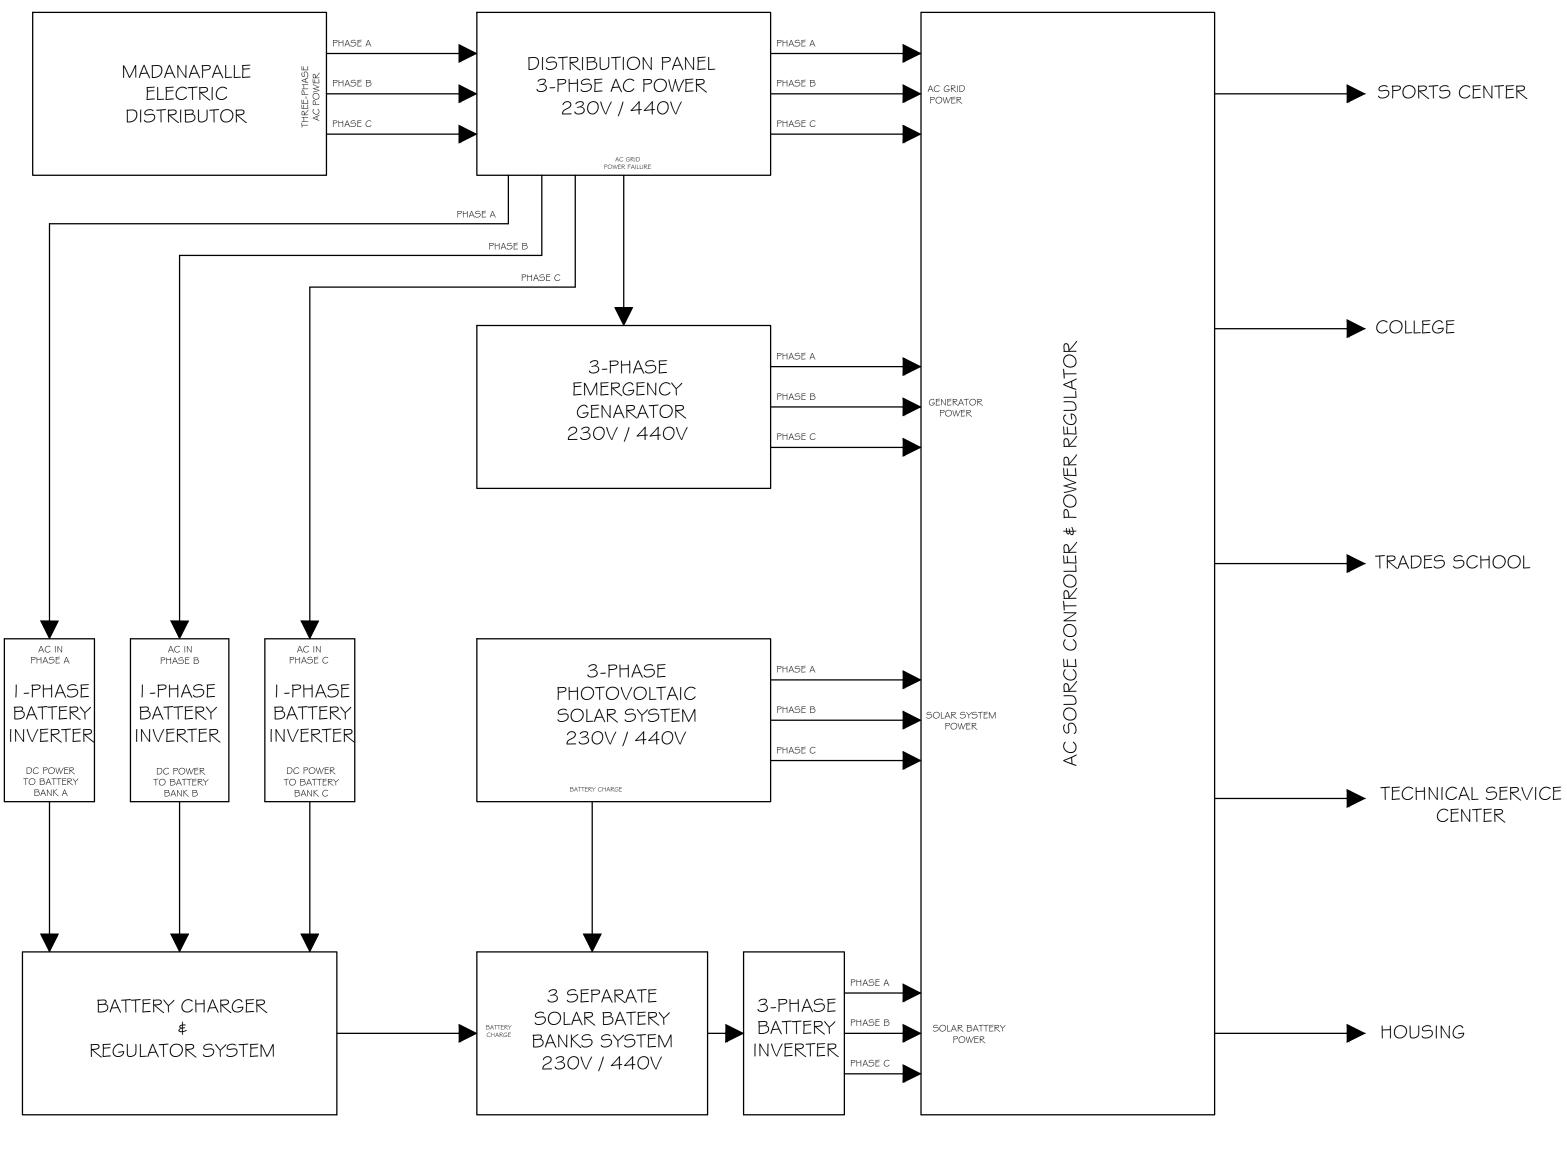

DRAWING TITLE:

## ELECTRIC POWER STATION\_BLOC DIAGRAM\_OCT 19, 2022

## ELECTRIC POWER STATION - BLOC DIAGRAM 3/32 "= |'-0"

REVISED - OCT 19, 2022

|                                                              | CITY COLLEGE<br>MOTHER MEERA                                                              |
|--------------------------------------------------------------|-------------------------------------------------------------------------------------------|
|                                                              | FILE NUMBER: 001-100                                                                      |
|                                                              | A A NO RETAIL<br>NO OF SHEET<br>(DRAWING REQUIRES)<br>C NO OF SHEET<br>(DETAILED DRAWING) |
|                                                              | DATE: 19/10/2022<br>UPDATED: 25/10/2022                                                   |
| DRAW BY:                                                     | SCALE: 3/32"=1'-0"                                                                        |
| MARILYN DELADURANTAYE<br>DESIGNED BY:<br>ANDRÉ DELADURANTAYE | PAGE:<br>BD-1 <u>I</u><br>DE I                                                            |