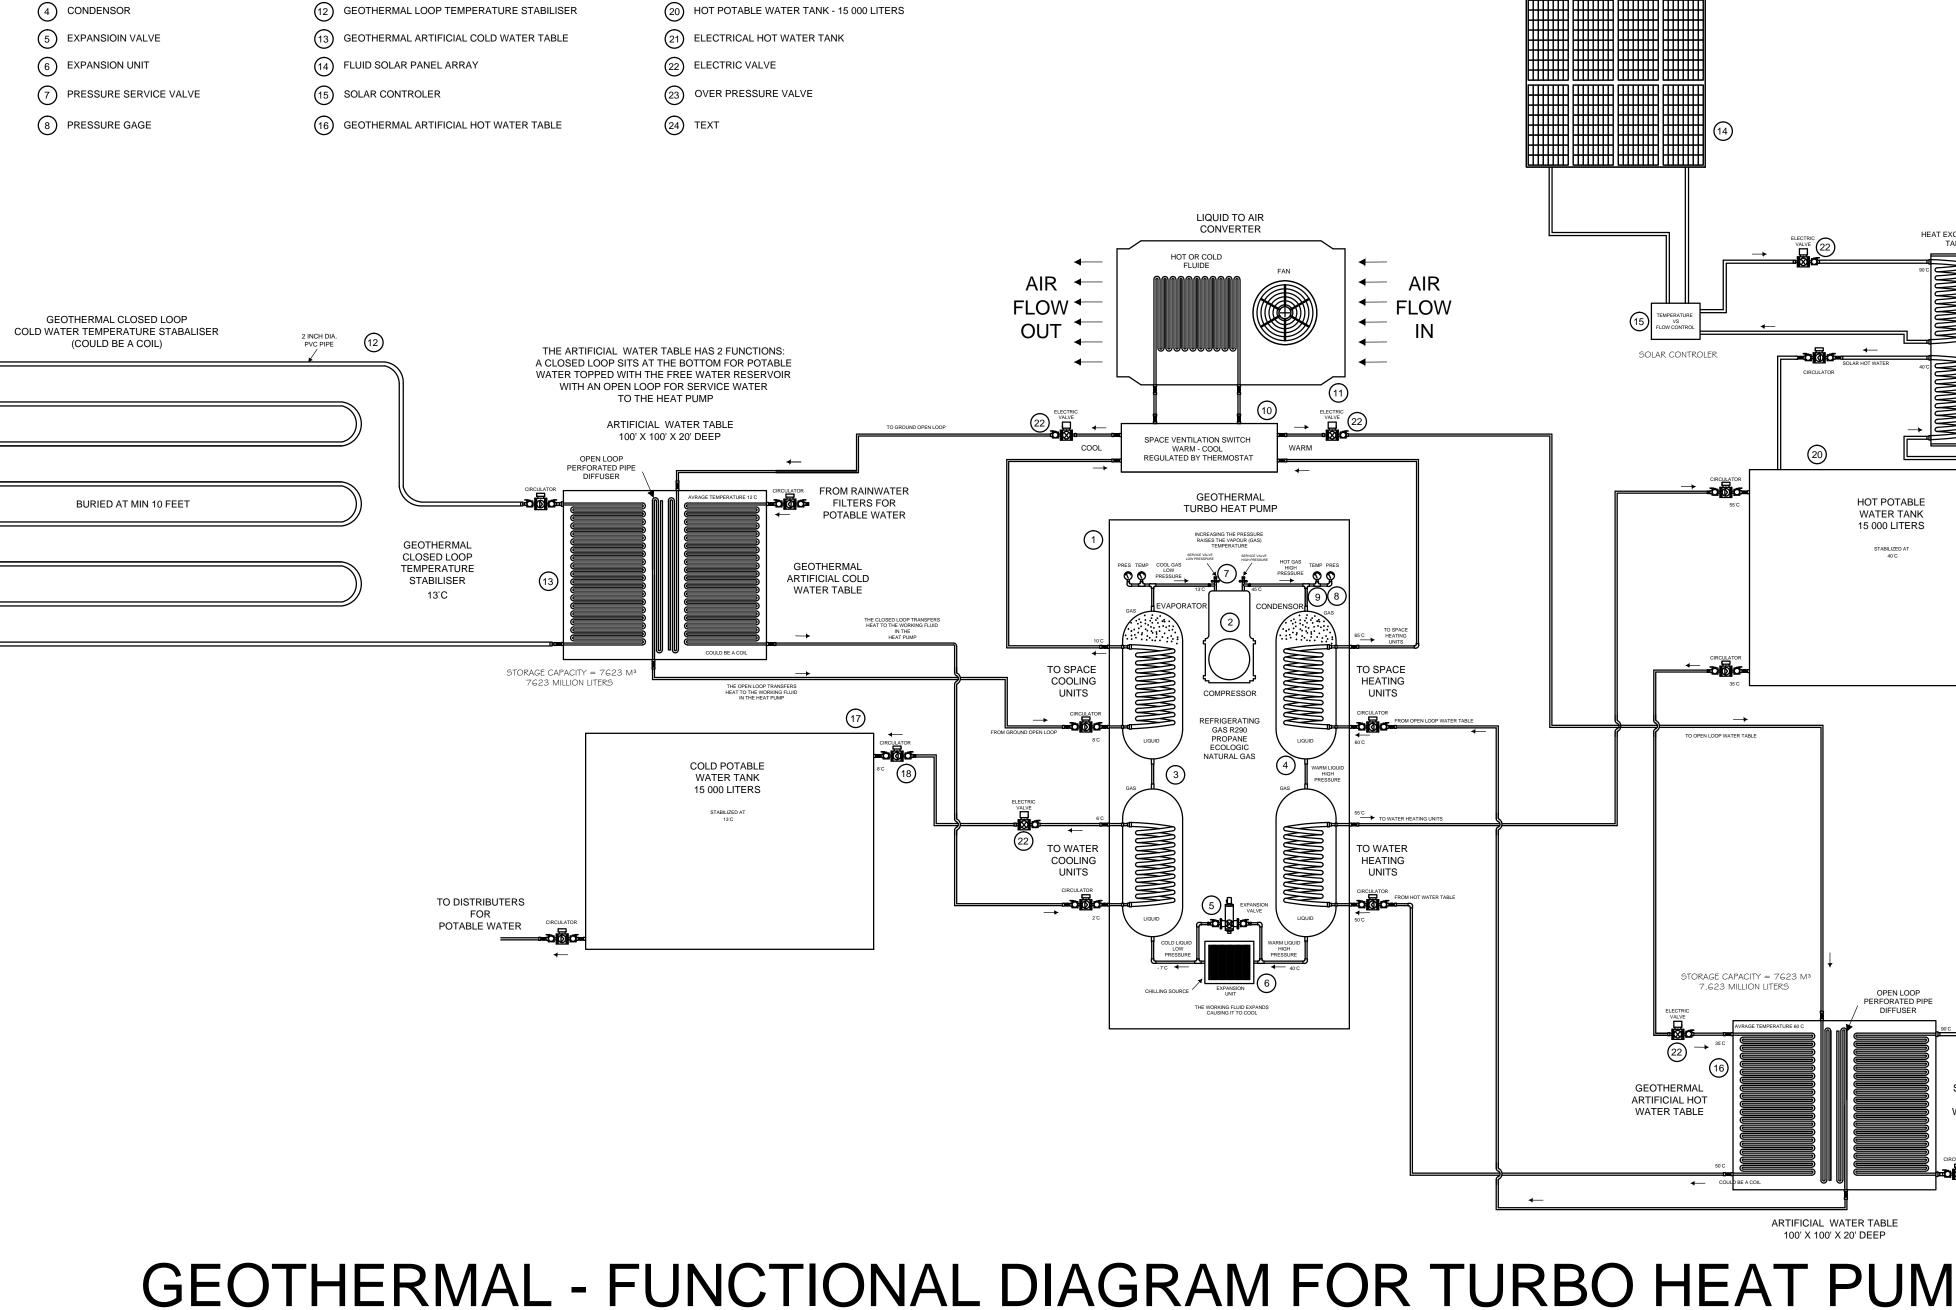

DRAWING TITLE:

 GEOTHERMAL TURBO HEAT PUMP (10) WARM - COOL - SWITCH COMTROLED BY THERMOSTAT 3 EVAPORATOR 11 LIQUID TO AIR CONVERTER

4 CONDENSOR

- 2 COMPRESSOR

- 9 TEMPERATURE GAGE
- 19 HEAT EXCHANGER TANK

## GEOTHERMAL\_FUNCTIONAL DIAGRAM FOR TURBO HEAT PUMP\_JAN 5, 2024

DRAW BY: MA DESIGNED AND

FLUID SOLAR PANEL-ARRAY

REVISED - JAN 5, 2024

(18) CIRCULATOR WITH MANUAL VALVES

(17) COLD POTABLE WATER TANK - 15 000 LITERS

TO HOT WATER

(21)

**᠆᠔ᢆᡚᢩᢙ<u>ᠲ</u>ᢩᢤᢩ୷᠊᠔ᢆᡚᢩᢙ**ᡃ

WITH F